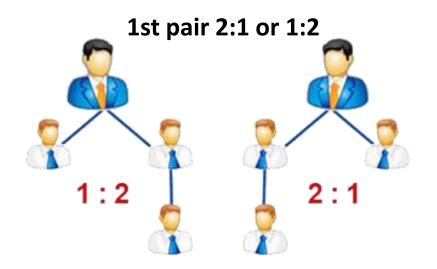

#### **BINARY INCOME**

Get 1500 Rs.
Of
Binary Income

Star Income Plan 6 am to 6 pm / 6pm to 6 am

- Next pair 1:1 Get Income of 1500 Rs.
- Daily 1500\*2=3000 Par Day Income Monthly Income 90000
- Pair Trim: 3,5,7,10

#### 1st pair 1:1

- First pair 1:1 Get Income of 1500 Rs.
- Daily 1500\*20=30000 Par
   Day Income Monthly
   Income 900000
- On leg Carry Forward